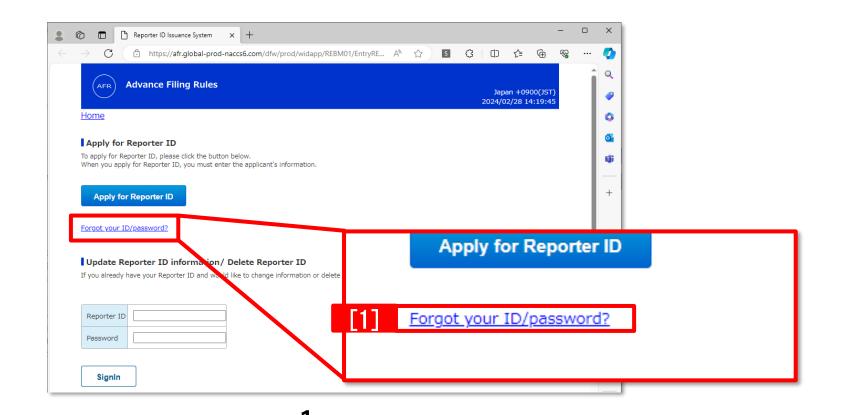

### 1. If you forgot your ID/PASS (1)

• [1] If you have forgotten your Reporter ID or password, please click the link below.