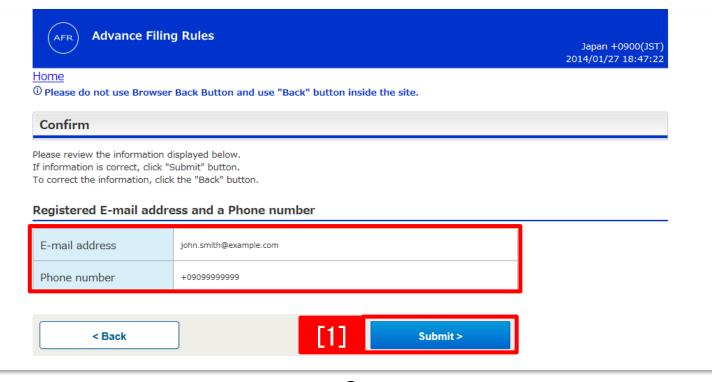

### 1. If you forgot your ID/PASS (3)

 [1] Check e-mail address and phone number and click 'Submit >' button.