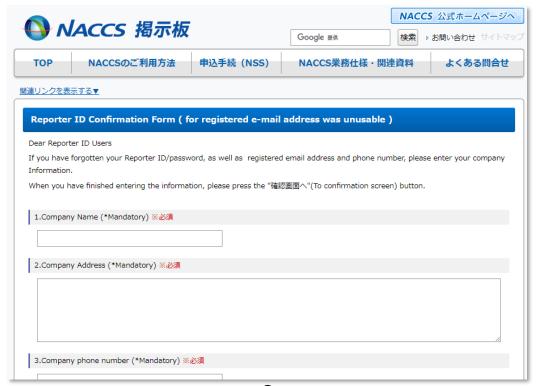

# 2. If you forgot registered e-mail address or phone number. (1)

 If you have forgotten your Reporter ID/password, as well as registered e-mail address and phone number, please visit the following URL.

<u>https://bbs.naccscenter.com/inquiry/reporterid\_confirmation\_form/</u> <u>reporterid\_confirmation\_form</u>

## 2. If you forgot registered e-mail address or phone number. (2)

 Please enter the necessary information on the input screen below and send.